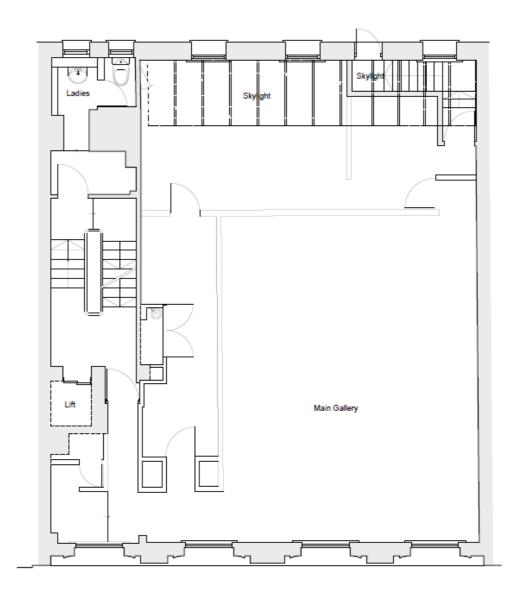

#### **FEATURES**

- Floor to ceiling height windows
- Great natural light
- Air-conditioning
- Lift
- Suitable for gallery
- Great location
- 24 hour access

First Floor Plan

21 Cork St, London W1S 3LZ

Cork Street

## ACCOMMODATION SCHEDULE

| Floor | Size<br>(Sq Ft) | Size<br>(Sq M) | Guiding Rent<br>(Per Annum<br>Exclusive) | Estimated<br>Rates<br>(PSF) | Service<br>Charge<br>(PSF) |
|-------|-----------------|----------------|------------------------------------------|-----------------------------|----------------------------|
| 1 s t | 1,243           | 116            | Upon<br>Application                      | 23.77                       | 18.40                      |